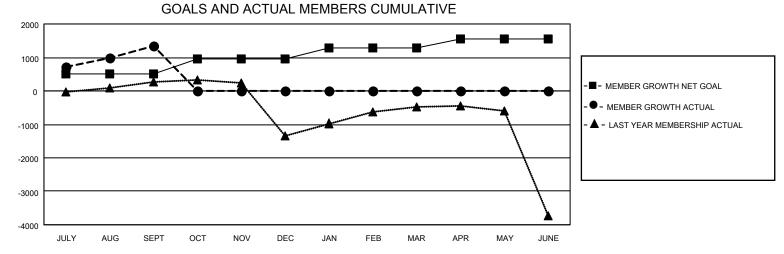

## GAT MONTHLY MEMBERSHIP PROGRESS REPORT

Multiple District 321

Results as of: 9/30/2020

LOCATION: INDIA

| Clubs                 |               |           |               | Members               |                       |                         |                                                    |  |  |
|-----------------------|---------------|-----------|---------------|-----------------------|-----------------------|-------------------------|----------------------------------------------------|--|--|
| RESULTS FOR 2020-2021 |               |           |               | RESULTS FOR 2020-2021 |                       |                         |                                                    |  |  |
| QUARTER               | NEW CLUB GOAL | NEW CLUBS | DROPPED CLUBS | QUARTER MEMB          | ER GROWTH NET<br>GOAL | MEMBER GROWTH<br>ACTUAL | DROPPED<br>MEMBERS ACTUAL<br>(including transfers) |  |  |
| JULY/AUG/SEPT         | 27            | 46        | 2             | JULY/AUG/SEPT         | 499                   | 2,251                   | 598                                                |  |  |
| OCT/NOV/DEC           | 23            | 0         | 0             | OCT/NOV/DEC           | 454                   | 0                       | 0                                                  |  |  |
| JAN/FEB/MAR           | 17            | 0         | 0             | JAN/FEB/MAR           | 333                   | 0                       | 0                                                  |  |  |
| APR/MAY/JUNE          | 13            | 0         | 0             | APR/MAY/JUNE          | 272                   | 0                       | 0                                                  |  |  |

- CURRENT YEAR ACTUAL NEW CLUBS

- LAST YEAR ACTUAL NEW CLUBS

| DROPPED CLUBS: 2 |     | 241 CLUBS OF 1076 ADDED 1 OR MORE | GENDER DISTRIBUTION        |                 |        |
|------------------|-----|-----------------------------------|----------------------------|-----------------|--------|
|                  |     | NEW MEMBERS                       | MALE                       | 22,106 (72.54%) |        |
|                  |     |                                   | FEMALE                     | 8,368 (27.46%)  |        |
| DROPPED MEMBERS  |     |                                   |                            |                 |        |
| DECEASED         | 38  | CLICK HERE FOR CUMULATIVE         | TOTAL FAMILY UNIT MEMBERS  |                 | 15,691 |
| CLUB CANCELLED 0 |     | MEMBERSHIP DATA                   |                            |                 |        |
| OTHER            | 559 |                                   | FAMILY MEMBERS PAYING HALF |                 | 9,162  |
| TOTAL            | 597 |                                   |                            |                 |        |
|                  |     |                                   |                            |                 |        |