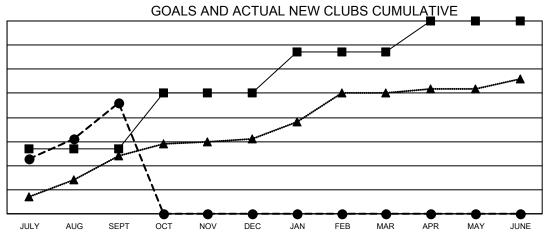

## GAT MONTHLY MEMBERSHIP PROGRESS REPORT

Multiple District 321

Results as of: 9/30/2020

LOCATION: INDIA

| Clubs                 |               |           |               | Members               |                       |                         |                                                    |  |  |
|-----------------------|---------------|-----------|---------------|-----------------------|-----------------------|-------------------------|----------------------------------------------------|--|--|
| RESULTS FOR 2020-2021 |               |           |               | RESULTS FOR 2020-2021 |                       |                         |                                                    |  |  |
| QUARTER               | NEW CLUB GOAL | NEW CLUBS | DROPPED CLUBS | QUARTER MEMB          | ER GROWTH NET<br>GOAL | MEMBER GROWTH<br>ACTUAL | DROPPED<br>MEMBERS ACTUAL<br>(including transfers) |  |  |
| JULY/AUG/SEPT         | 27            | 46        | 2             | JULY/AUG/SEPT         | 499                   | 2,251                   | 598                                                |  |  |
| OCT/NOV/DEC           | 23            | 0         | 0             | OCT/NOV/DEC           | 454                   | 0                       | 0                                                  |  |  |
| JAN/FEB/MAR           | 17            | 0         | 0             | JAN/FEB/MAR           | 333                   | 0                       | 0                                                  |  |  |
| APR/MAY/JUNE          | 13            | 0         | 0             | APR/MAY/JUNE          | 272                   | 0                       | 0                                                  |  |  |

- CURRENT YEAR ACTUAL NEW CLUBS

- LAST YEAR ACTUAL NEW CLUBS

| DROPPED CLUBS: 2 |     | 241 CLUBS OF 1076 ADDED 1 OR MORE | GENDER DISTRIBUTION        |                 |        |
|------------------|-----|-----------------------------------|----------------------------|-----------------|--------|
|                  |     | NEW MEMBERS                       | MALE                       | 22,106 (72.54%) |        |
|                  |     |                                   | FEMALE                     | 8,368 (27.46%)  |        |
| DROPPED MEMBERS  |     |                                   |                            |                 |        |
| DECEASED         | 38  | CLICK HERE FOR CUMULATIVE         | TOTAL FAMILY UNIT MEMBERS  |                 | 15,691 |
| CLUB CANCELLED 0 |     | MEMBERSHIP DATA                   |                            |                 |        |
| OTHER            | 559 |                                   | FAMILY MEMBERS PAYING HALF |                 | 9,162  |
| TOTAL            | 597 |                                   |                            |                 |        |
|                  |     |                                   |                            |                 |        |